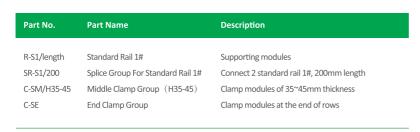

Note: We provide 3 standard lengths of the standard rail 1#: 2100mm, 3200mm, 4200mm. We can also provide customized length of the rail.

| Part No. | Part Name                     | Description                              |
|----------|-------------------------------|------------------------------------------|
| SSH-ST   | SS Slate Tile Roof Hook Group | Stainless steel hook for slate tile roof |
|          |                               |                                          |