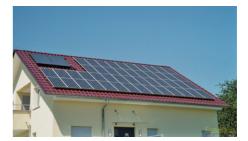

# **ReneSola Tile Roof Solar Racking System**

The most economical and efficient solar roof mounting system for residential buildings. It can be easily applied on the pitched roofs with tiles, slate tiles or flat tiles. With the concise design and high quality materials, Renesola Tile Roof Solar Racking System is your best choice.

## **Excellent Adaptability:**

With a full range of hooks, the system can be adapted to the pitched roofs with tiles, slate tiles and flat tiles: