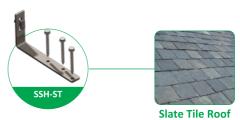

|
|----------|----------------------------|----------------------------------------------------------|
| SSH-T/1P | SS Tile Roof Hook 1P Group | Stainless steel hook for tile roof with Portrait layout  |
| SSH-T/1L | SS Tile Roof Hook 1L Group | Stainless steel hook for tile roof with landscape layout |

Note: We provide 3 standard lengths of the standard rail 1#: 2100mm, 3200mm, 4200mm. We can also provide customized length of the rail.



| Part No. | Part Name                     | Description                              |
|----------|-------------------------------|------------------------------------------|
| SSH-ST   | SS Slate Tile Roof Hook Group | Stainless steel hook for slate tile roof |
|          |                               |                                          |



| Part No.   | Part Name                        | Description                                               |
|------------|----------------------------------|-----------------------------------------------------------|
|            |                                  |                                                           |
| SSH-FT/H30 | SS Flat Tile Roof Hook H30 Group | Stainless steel hook for flat tile roof(30mm foot height) |
| SSH-FT/H40 | SS Flat Tile Roof Hook H40 Group | Stainless steel hook for flat tile roof(40mm foot height) |
| SSH-FT/H52 | SS Flat Tile Roof Hook H52 Group | Stainless steel hook for flat tile roof(52mm foot height) |
|            |                                  |                                                           |



| Part No.  | Part Name