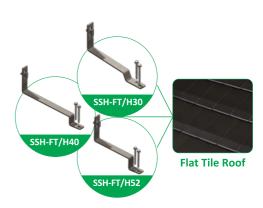

| Part No.   | Part Name                        | Description                                               |
|------------|----------------------------------|-----------------------------------------------------------|
|            |                                  |                                                           |
| SSH-FT/H30 | SS Flat Tile Roof Hook H30 Group | Stainless steel hook for flat tile roof(30mm foot height) |
| SSH-FT/H40 | SS Flat Tile Roof Hook H40 Group | Stainless steel hook for flat tile roof(40mm foot height) |
| SSH-FT/H52 | SS Flat Tile Roof Hook H52 Group | Stainless steel hook for flat tile roof(52mm foot height) |
|            |                                  |                                                           |