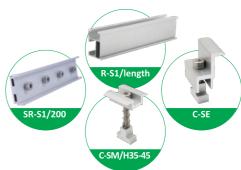

Note: We provide 3 standard lengths of the standard rail 1#: 2100mm, 3200mm, 4200mm. We can also provide customized length of the rail.

| Part No. | Part Name                     | Description                              |
|----------|-------------------------------|------------------------------------------|
| SSH-ST   | SS Slate Tile Roof Hook Group | Stainless steel hook for slate tile roof |
|          |                               |                                          |