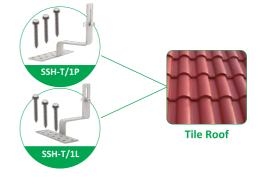

| Part No. | Part Name                  | Description                                              |
|----------|----------------------------|----------------------------------------------------------|
| SSH-T/1P | SS Tile Roof Hook 1P Group | Stainless steel hook for tile roof with Portrait layout  |
| SSH-T/1L | SS Tile Roof Hook 1L Group | Stainless steel hook for tile roof with landscape layout |