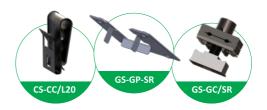

| Part No.  | Part Name            | Description                                         |
|-----------|----------------------|-----------------------------------------------------|
| CS-CC/L20 | Cable Clip           | Clamp DC wires onto module's frame(stainless steel) |
| GS-GP/SR  | Grounding Plate I    | Conduct the module's frames and rails               |
| GS-GC/SR  | Grounding Clip Group | Conduct Rails with copper wires                     |